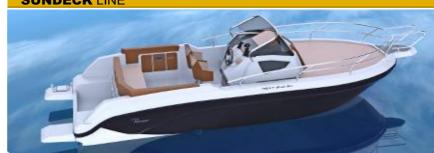

## **Technical features**

7,80 m Lenght \*\*\*

Omolog. Lenght

6,75 m

Beam

2,50 m

Persons



Beds

Weight



1500 Kg

Engine



1 - 2 FB

Min. power



200 Cv



300 Cv

Shaft Length





▲ 1 XL - 2 L

Fuel tank



250 Lt

Water tank



100 Lt





### **Upholstery**

BASIC **STANDARD** 

Grey Black



### OPTIONAL LUXURY



Vanity SAB 01



Diamond





Gold

BEIGE 03





# NEXT 240 SH

## **SUNDECK** LINE



#### STANDARD Accessories

2 Seats comfort

2 Porthole

Exhauster gas

Luxury cabin

Cabin cushions

Front sunpad cushions

Bow pulpit

Shower system

Fuel gauge

Navigation lights

Furniture in oak

Rear platform in fiberglass with radder

Automatic bilge pump

Port objects

Redan hull HIS

White hull

Telescopic ladder

Water tank

Fuel tank

Complete set of staineless steel handrail

Battery switch

External tapestry

Hydraulics steering

Electric horn

# OPTIONAL

2 Seats comfort S-Line with bolster

Anchor and chain

Stainless steel anchor and chain

Compass

Canvas enclosure

Hull colour

Console luxury

Chain counter

Hydraulic flaps

Gas cooker

Fridge cabin

Hard Top

Hard Top with bimini

Implant for additional battery

Stereo system

Ski pole kit

Rear sunpad and cushions

Cou